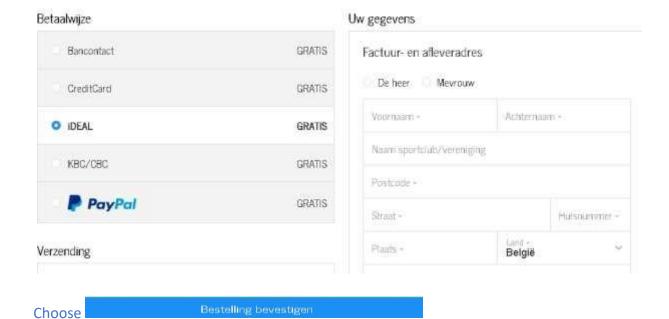

## **PROCEDURE**

|                                                                                                                                                | -                                                                                 | Mijn account                               | to create your personnel access     | 1.                     | Choose         |
|------------------------------------------------------------------------------------------------------------------------------------------------|-----------------------------------------------------------------------------------|--------------------------------------------|-------------------------------------|------------------------|----------------|
|                                                                                                                                                | Ac                                                                                | count aanmakei                             |                                     |                        |                |
|                                                                                                                                                |                                                                                   |                                            | Account aanmaken                    | 2.                     | Choose         |
| 3.                                                                                                                                             | Fill                                                                              |                                            |                                     | out all the fields and |                |
|                                                                                                                                                | choose                                                                            | to confirm                                 |                                     |                        |                |
| Value Use 21 Noom Defec                                                                                                                        | cunt agramaken y gropvers in om a als nicuwe klant t moduces  mod avenue si woord | e registranes                              |                                     |                        |                |
| 4. You will recieve the following message Account aangermaakt  We hebben u een e-mail ter bevestiging gestuurd  Verster Wowlen  Verster Wowlen |                                                                                   |                                            |                                     |                        |                |
| 5.                                                                                                                                             | When you choose « verder winkelen » you can place your order.                     |                                            |                                     |                        |                |
| 6.                                                                                                                                             | basket.                                                                           | se the articles, the                       | e quantity and the size that you ne | ed and p               | ut them in you |
|                                                                                                                                                |                                                                                   | Metalogical Solidario (Compared Solidario) |                                     |                        |                |
| 7.                                                                                                                                             | In the field                                                                      | Kortingscode                               | you enter 'EEB1' to obta            | ain the de             | elivery        |
|                                                                                                                                                | reduction a                                                                       | nd choose                                  | .Then you choose                    | ing afronder           |                |
| 8.                                                                                                                                             | You fill out t                                                                    | he fields with the                         | delivery adress and the payment     | method.                |                |

9. Enter the bank details